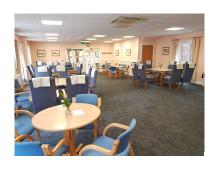

## WEDNESDAY, 18<sup>TH</sup> AUGUST 2021

The Hut is an extremely popular venue situated on the promenade at Felixstowe. Fitted with access ramps and disabled toilets in addition to standard WCs

Fully-equipped kitchen and comfortable lounge