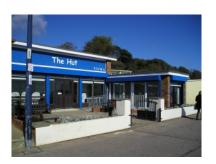

## "THE HUT" ON THE PROMENADE Felixstowe IP11 7LR

http://fopwa.onesuffolk.net/the-hut/

## WEDNESDAY, 18<sup>TH</sup> AUGUST 2021

The Hut is an extremely popular venue situated on the promenade at Felixstowe. Fitted with access ramps and disabled toilets in addition to standard WCs

Fully-equipped kitchen and comfortable lounge