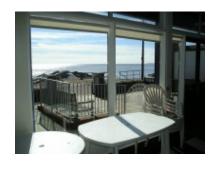

Stay comfortably indoors with a sea view or take a walk in the sea air and visit the sea-front gardens. The Hut holds a stock of 8 wheelchairs for those finding it difficult to walk.

Price - £15 including Fish & Chips (Sandwiches can be arranged)